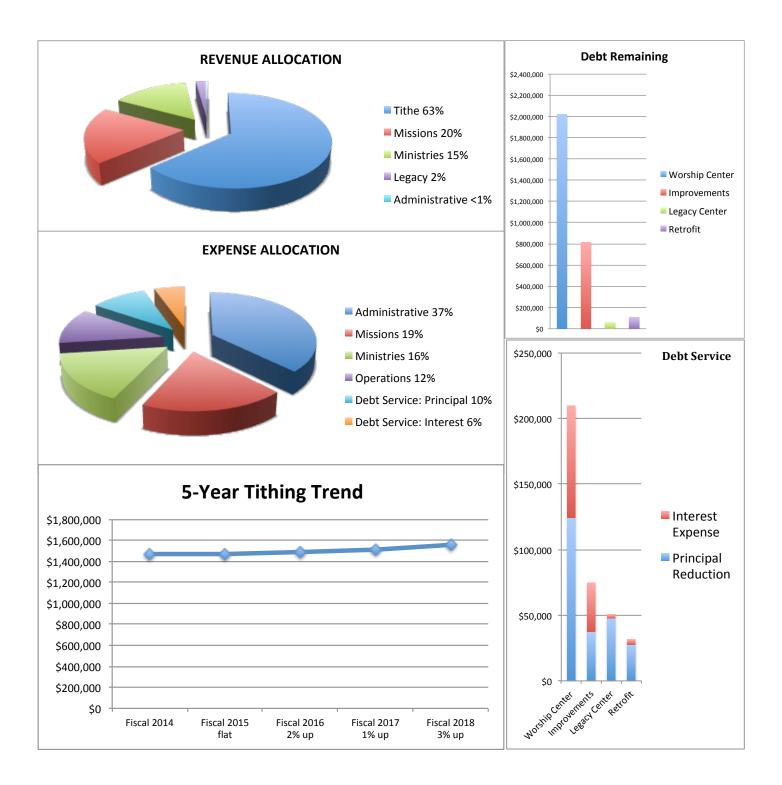

STATEMENT of ACTIVITIES for the year ended June 30, 2018 (unadjusted)

| REVENUES (what we received) |              |     | EXPENSES (what we disbursed) |              |     |
|-----------------------------|--------------|-----|------------------------------|--------------|-----|
| Tithe                       | 1,551,918.81 | 63% | Administrative               | 890,331.61   | 37% |
| Missions                    | 477,423.42   | 20% | Missions                     | 462,702.03   | 19% |
| Ministries                  | 361,574.93   | 15% | Ministries                   | 379,048.41   | 16% |
| Legacy                      | 47,017.40    | 2%  | Operations                   | 275,480.60   | 12% |
| Administrative              | 4,945.45     | 0%  | Debt Service: Principal      | 236,894.37   | 10% |
|                             |              |     | Debt Service: Interest       | 130,247.95   | 6%  |
| Total Income                | 2,442,880.01 |     | Total Expenses               | 2,374,704.97 |     |
|                             |              |     | Net Surplus / (Deficit)      | 68,175.04    |     |